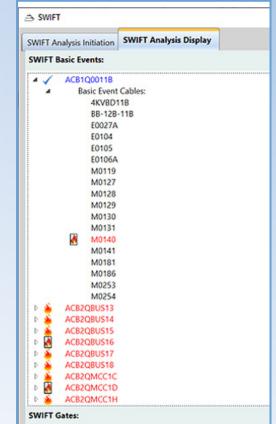

t for plant changes. Maintain and readily retrieve both *AS BUILT* and *IN DESIGN* plant configurations with flexible configuration management options for quality control.

#### **Features**

- Evaluate Safe Shutdown Compliance using CAFTA
- + Display and Store Fault Tree Results
- + Apply Location Based Compliance Strategies to Cables, Equipment, Basic Events and Gates
- + Evaluate Plant Changes
- + Support Engineering Design Package Documentation
- + Streamlined Process Minimizes Human Performance Errors
- + Repository for Fire Protection Program
  Data
- Provides a Live Link to EDISON (Cable & Raceway Module)





## Workflow Process from Failed Basic Event to Compliance Reporting

#### **CAFTA Model with Resolved Basic Event**



#### SWIFT Analysis Tree displaying Root Cause Failure



## Maintains Compliance Strategy "Resolution" for Failed Basic Event







#### Controls and Produces Fire Protection Compliance Reports

BASIC EVENT: ACB1Q0011B FAILED CABLES: M0140

RESOLUTION: TEST\_RESOLUTION

RESOLUTION REMARKS: 4KV BUS 11B REMAINS AVAILABLE

For more information contact: Paul Ouellette, Vice President - Safety and Systems Analysis, 508-532-7126, pro@epm-inc.com or Jeff Quinn, Senior Technical Manager, 508-532-7115, jdq@epm-inc.com

#### **Genesis Solution Suite**

#### **SWIFT Version 1.0.0**

### Minimum System Requirements: Server:

Database Management System
Oracle® 10g (or greater)
Operating System - Microsoft® Windows
Server 2012 or Unix/Solaris
Disk Space - 800 MB (minimum)
Memory - 8 GB (minimum)

#### Client:

Adobe Acrobat

CAFTA 5.6, 6.0b or 10.0 Microso