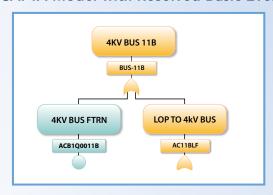

mpliance.

Efficiently evaluate and document program impact for plant changes. Maintain and readily retrieve both *AS BUILT* and *IN DESIGN* plant configurations with flexible configuration management options for quality control.

#### **Features**

- Evaluate Safe Shutdown Compliance using CAFTA
- + Display and Store Fault Tree Results
- + Apply Location Based Compliance Strategies to Cables, Equipment, Basic Events and Gates
- + Evaluate Plant Changes
- + Support Engineering Design Package Documentation
- + Streamlined Process Minimizes Human Performance Errors
- + Repository for Fire Protection Program
  Data
- Provides a Live Link to EDISON (Cable & Raceway Module)





## Workflow Process from Failed Basic Event to Compliance Reporting

#### **CAFTA Model with Resolved Basic Event**



#### SWIFT Analysis Tree displaying Root Cause Failure



## Maintains Compliance Strategy "Resolution" for Failed Basic Event







#### Controls and Produces Fire Protection Compliance Reports

BASIC EVENT: ACB1Q0011B FAILED CABLES: M0140

RESOLUTION: TEST\_RESOLUTION

RESOLUTION REMARKS: 4KV BUS 11B REMAINS AVAILABLE

For more information contact: Paul Ouellette, Vice President - Safety and Systems Analysis, 508-532-7126, pro@epm-inc.com or Jeff Quinn, Senior Technical Manager, 508-532-7115, jdq@epm-inc.com

#### **Genesis Solution Suite**

#### **SWIFT Version 1.0.0**

### Minimum System Requirements: Server:

Database Management System
Oracle® 10g (or greater)
Operating System - Microsoft® Windows
Server 2012 or Unix/Solaris
Disk Space - 800 MB (minimum)
Memory - 8 GB (minimum)

##