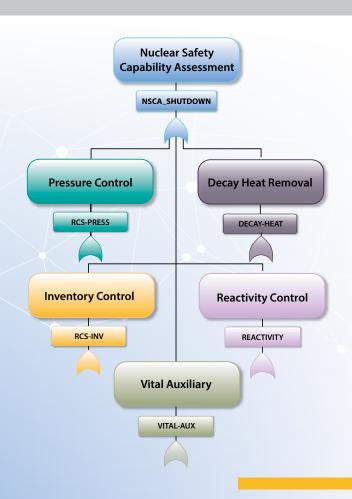

to enable Safe Shutdown program owners, NFPA 805 Engineers and PRA Analysts to automate and maintain fire protection compliance.

Efficiently evaluate and document program impact for plant changes. Maintain and readily retrieve both *AS BUILT* and *IN DESIGN* plant configurations with flexible configuration management options for quality control.

#### **Features**

- Evaluate Safe Shutdown Compliance using CAFTA
- + Display and Store Fault Tree Results
- + Apply Location Based Compliance Strategies to Cables, Equipment, Basic Events and Gates
- + Evaluate Plant Changes
- + Support Engineering Design Package Documentation
- + Streamlined Process Minimizes Human Performance Errors
- + Repository for Fire Protection Program
  Data
- Provides a Live Link to EDISON (Cable & Raceway Module)





## Workflow Process from Failed Basic Event to Compliance Reporting

#### **CAFTA Model with Resolved Basic Event**



#### SWIFT Analysis Tree displaying Root Cause Failure



## Maintains Compliance Strategy "Resolution" for Failed Basic Event







#### Controls and Produces Fire Protection Compliance Reports

BASIC EVENT: ACB1Q0011B FAILED CABLES: M0140

RESOLUTION: TEST\_RESOLUTION

RESOLUTION REMARKS: 4KV BUS 11B REMAINS AVAILABLE

For more information contact: Paul Ouellette, Vice President - Safety and Systems Analysis, 508-532-7126, pro@epm-inc.com or Jeff Quinn, Senior Technical Manager, 508-532-7115, jdq@epm-inc.com

#### **Genesis Solution Suite**

#### **SWIFT Version 1.0.0**

### Minimum System Requirements: Server:

Database Management System
Oracle® 10g (or greater)
Oper