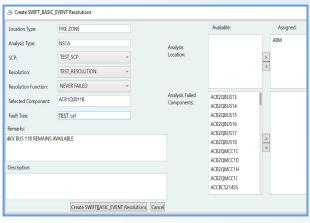

## Maintains Compliance Strategy "Resolution" for Failed Basic Event

#### Controls and Produces Fire Protection Compliance Reports

BASIC EVENT: ACB1Q0011B FAILED CABLES: M0140

RESOLUTION: TEST\_RESOLUTION

RESOLUTION REMARKS: 4KV BUS 11B REMAINS AVAILABLE

For more information contact: Paul Ouellette, Vice President - Safety and Systems Analysis, 508-532-7126, pro@epm-inc.com or Jeff Quinn, Senior Technical Manager, 508-532-7115, jdq@epm-inc.com